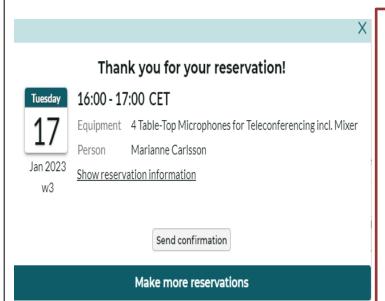

# Internal comment

Is not shown publicly. Is used for the own comments by the one who reserved the room.

Save the reservation by clicking on reserve

Byggnadsavdelningen Administrativt schemastöd

E-post: adm.schemastod@uadm.uu.s e

Send confirmation if you want an email on your reservation or if you want to send the information to someone else.

Click on make more reservations to make another reservation. You will then keep all choices you done before and can choose a new day and time.