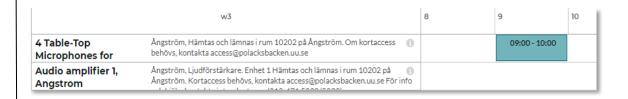

T k Day If you want to know more about the equipment, click on in the same box as the equipment you want to and is therefore not translated. Monday 16/1 Tuesday 17/1 Wednesday 18/1 Thursday 19/1 Friday 20/1 Saturday 21/1 9 1011 1213141516178 9 1011 121 1516178 9 1011 1213141516178 9 1011 1213141516178 9 1011 121314151617 4 Table-Top Microphones for Teleconferencing incl. Mixer Audio amplifier 1, Angstrom Audio amplifier 2, Angstrom Click on the arrows to **BMC Lånedator 1** change week or click on BMC Lånedator 2 the calendar to get further ahead in time. Click on "i" for more information on an equipment.