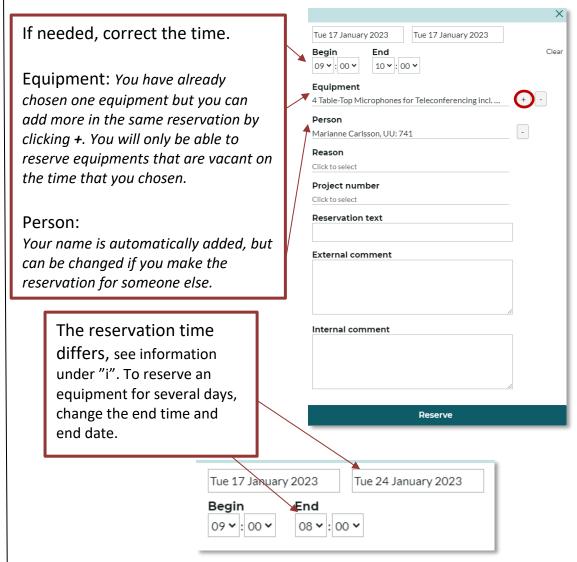

Click on a date in order to se when there are available times that day. Return to the week view by clicking on week at the right above the schedule.

Reserve by clicking on the calendar, by default you get an hour of reservationtime but you can change the time later.

# Good to know:

Reason and projectnumber: does not have to be specified on equipment reservations.

No comments or reservation texts are needed, but if one wants to give one consider that:

#### Reservation text

Is shown publicly. Max 60 characters

### External comment

Is shown publicly. Max 250 characters

# Internal comment

Is not shown publicly. Is used for the own comments by the one who reserved the room.

Save the reservation by clicking on reserve

Byggnadsavdelningen Administrativt schemastöd

E-post: adm.schemastod@uadm.uu.s e