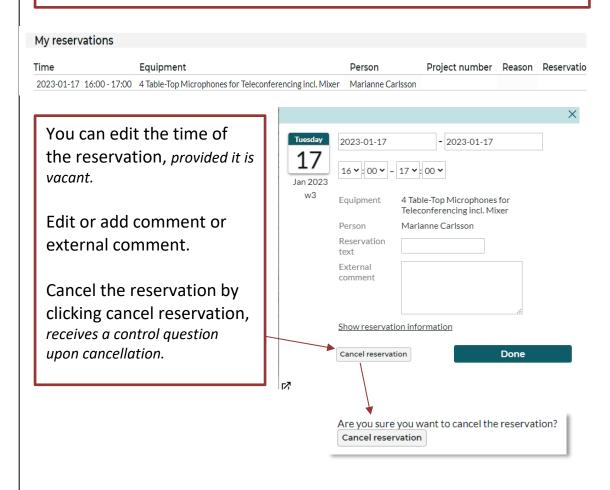

Close the window when you are done.

You will find your reservations under "My reservations" at the bottom of the page. If you want to edit or cancel, click on the reservation in the list and select "Edit/Cancel reservation".