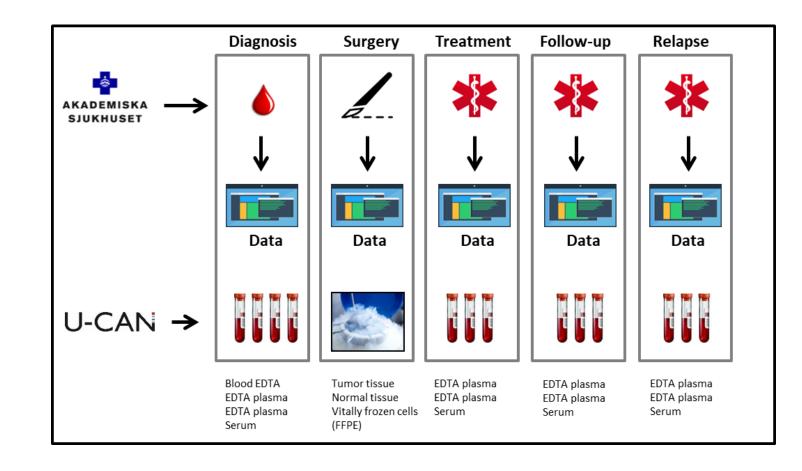

#### **Re-structuring of the sampling schemes in 2021:**

- Collect fewer samples saves resources and time.
- Collect better samples at specific key events.
- Collect homogeneously all diagnosis areas follow the same pattern.
- Better comparability, analysis opportunities and stronger data.

#### **Collection strategy (basic rule: 4 samples/patient)**

| Nr | Disease phase                                | Example                                                     |
|----|----------------------------------------------|-------------------------------------------------------------|
| 1  | Naive/untreated tumor                        | At diagnosis                                                |
| 2  | First completed treatment                    | After neoadjuvant treatment, <i>or</i><br>After surgery     |
| 3  | Second completed treatment or elapsed time   | After adjuvant treatment, <i>or</i><br>At a follow-up visit |
| 4  | First apparent clinical event post-treatment | At recurrence/progression                                   |