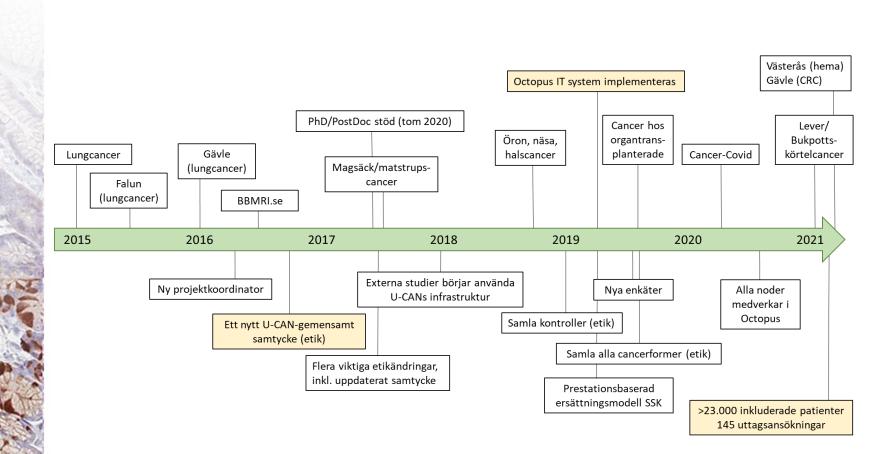

|      |      |      |      |      |      |      | 4    | 145  | 135  | 9     | 34    |
| Colorectal cancer           | 56     |      |      |      |      |      |      |      |      |      |      | , í   | 56    |
| Included individuals        | 745    |      |      |      |      |      |      |      |      |      |      |       | 8 50  |
|                             | Grand  |      |      |      |      |      |      |      |      |      |      |       |       |
| VÄSTERÅS                    |        |      |      |      |      |      |      |      |      |      |      |       |       |
| VAJILINAJ                   | total  | 2010 | 2011 | 2012 | 2013 | 2014 | 2015 | 2016 | 2017 | 2018 | 2019 | 2020  | 2021  |



## **U-CAN timeline 2010-2015**







## **U-CAN timeline 2015-2021**





# The diagnosis work group

### "A group of people sharing a common clinical and research interest in the diagnosis across disciplines"

- Central for <u>structuring and organizing</u> the work flow across the health-care system.
- The group provides <u>expertise and know-how</u> from different clinical /research areas (oncology, surgery, pathology, radiology, genetics, nurses, translational research, data managers, technicians, etc).
- The members accepts <u>a "moral ownership"</u> of the samples and data by maintaining it at a high standard, and also by reviewing project proposals.
- Several members should have enough influence and seniority to initiate and <u>maintain the work</u> against other interests.
- MD/PhD members should have a <u>personal scientific interest</u> in using th