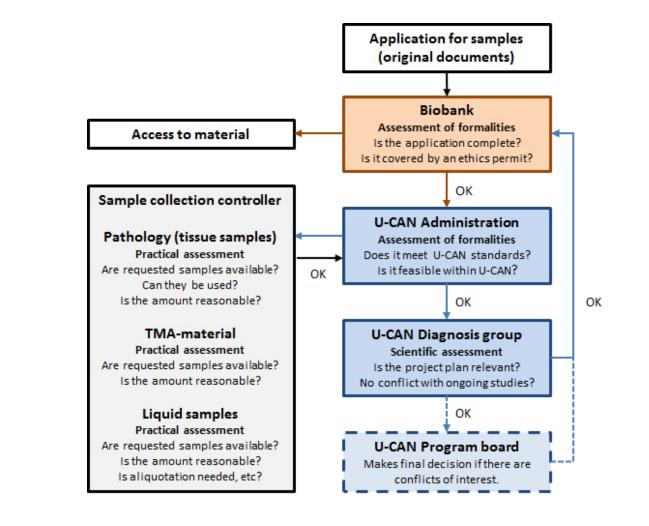

# The U-CAN ethical permit and consent

#### The consent/ethics allows U-CAN to:

- Collect blood samples over time
- Collect samples from tumor and normal tissues
- Collect and save other sample types (saliva, feces, etc)
- Collect personal information from multiple sources
- Send samples abroad and/or to industry partners
- Include control (non-cancer) patients

#### And allows researchers to:

- Use the samples for any cancer research study approved by ethical committee
- Sequence DNA/RNA and publish data in databases
- Culture and establish cell lines from the samples
- Use samples obtained prior to the consent
- Under certain conditions, use research data in the clinic