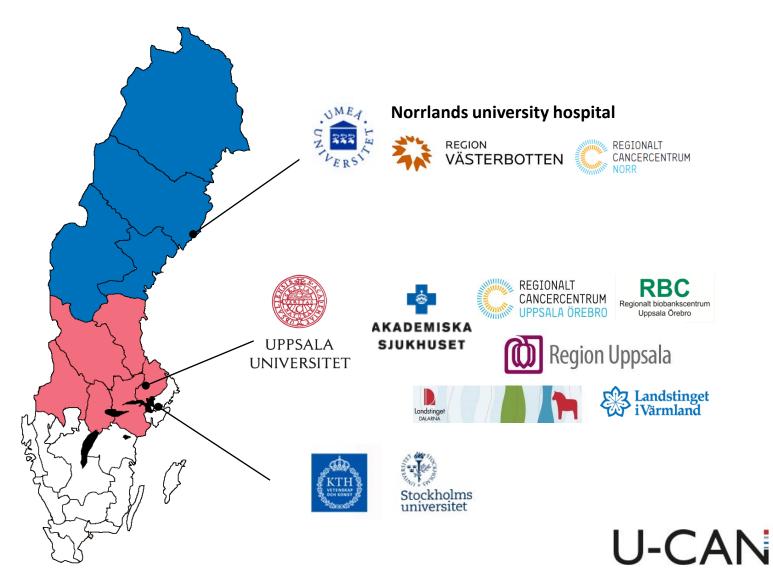

### U-CAN involves 4 universities, spans 2/3 of Sweden and covers 1/3 of the population