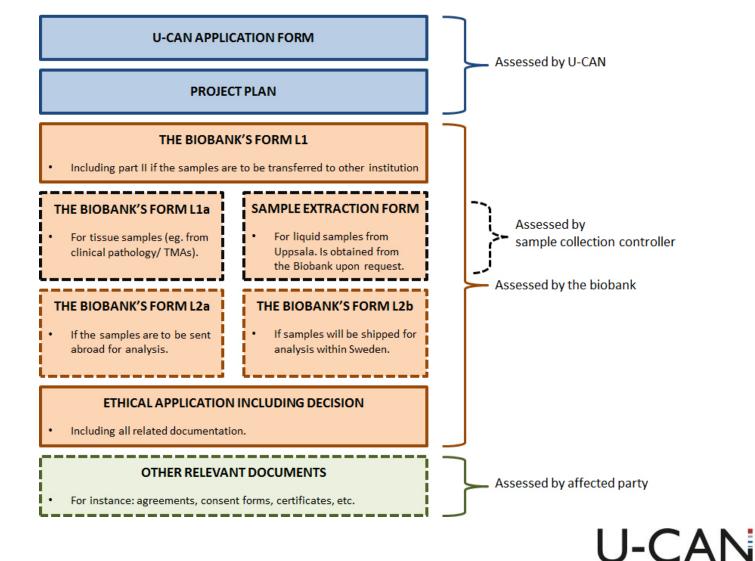

# The U-CAN ethical permit and consent

#### The consent/ethics allows U-CAN to:

- Collect blood samples over time
- Collect samples from tumor and normal tissues
- Collect and save other sample types (saliva, feces, etc)
- Collect personal information from multiple sources
- Send samples abroad and/or to industry partners
- Include control (non-cancer) patients

#### And allows researchers to:

- Use the samples for any cancer research study approved by ethical committee
- Sequence DNA/RNA and publish data in databases
- Culture and establish cell lines from the samples
- Use samples obtained prior to the consent
- Under certain conditions, use research data in the clinic